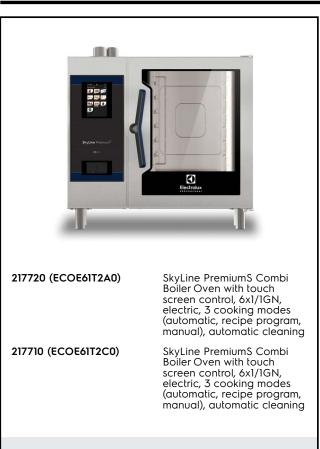

## SkyLine PremiumS Electric Combi Oven 6GN1/1

| ITEM #       |  |
|--------------|--|
| MODEL #      |  |
| NAME #       |  |
| <u>SIS #</u> |  |
| AIA #        |  |
|              |  |