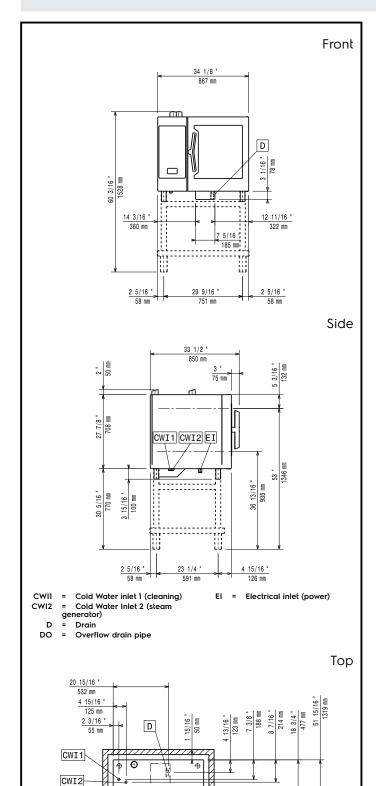

|  |  |
| <ul> <li>Non-stick universal pan, GN 1/2,<br/>H=20mm</li> </ul>                          | PNC 925009 |  |  |  |  |
| <ul> <li>Non-stick universal pan, GN 1/2,<br/>H=40mm</li> </ul>                          | PNC 925010 |  |  |  |  |
| <ul> <li>Non-stick universal pan, GN 1/2,<br/>H=60mm</li> </ul>                          | PNC 925011 |  |  |  |  |
| <ul> <li>Compatibility kit for installation on<br/>previous base GN 1/1</li> </ul>       | PNC 930217 |  |  |  |  |
| Recommended Detergents                                                                   |            |  |  |  |  |

## C25 Rinse & Descale Tabs, 50 tabs PNC 0S2394 bucket

• C22 Cleaning Tabs, phosphate-free, 100 PNC 0S2395 Dags bucket



## Electrolux PROFESSIONAL

## SkyLine PremiumS Electric Combi Oven 6GN1/1



0

5

1 15/16 "

4

50 mm

⊕

Interte

ΕI

1 15/16 "

50 mm

2 9/16 " 65 mm

#### Supply voltage: 217720 (ECOE61T2A0) 380-415 V/3N ph/50-60 Hz 217710 (ECOE61T2C0) 220-240 V/3 ph/50-60 Hz Electrical power, default: 11.1 kW Default power corresponds to factory test conditions. When supply voltage is declared as a range the test is performed at the average value. According to the country, the installed power may vary within the range. 11.8 kW Electrical power max.: Circuit breaker required Water: Water inlet connections "CWI1-CWI2": 3/4" 1-6 bar Pressure, bar min/max: Drain "D": 50mm Max inlet water supply 30 °C temperature: <45 ppm Chlorides: Conductivity: >50 µS/cm Electrolux Professional recommends the use of treated water, based on testing of specific water conditions. Please refer to u